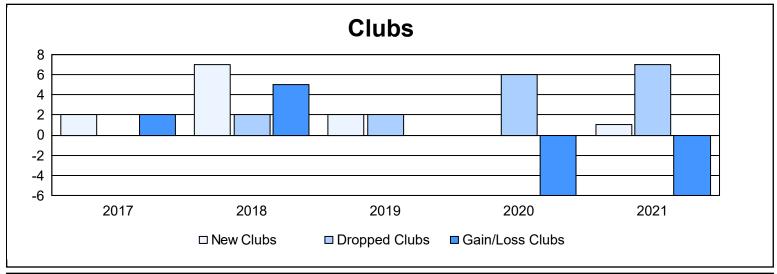

District 413 As of June 2021 Cumulative

| Year      | New<br>Clubs | Dropped<br>Clubs | Gain/<br>Loss<br>Clubs | New<br>Members | Charter<br>Members | Reinstate<br>Members | Transfer<br>Members | Total<br>Member<br>Added | Total<br>Members<br>Dropped | Gain/<br>Loss<br>Members |
|-----------|--------------|------------------|------------------------|----------------|--------------------|----------------------|---------------------|--------------------------|-----------------------------|--------------------------|
| 2016-2017 | 2            | 0                | 2                      | 490            | 75                 | 20                   | 1                   | 586                      | 253                         | 333                      |
| 2017-2018 | 7            | 2                | 5                      | 229            | 156                | 23                   | 3                   | 411                      | 367                         | 44                       |
| 2018-2019 | 2            | 2                | 0                      | 193            | 50                 | 42                   | 6                   | 291                      | 340                         | -49                      |
| 2019-2020 | 0            | 6                | -6                     | 52             | 7                  | 9                    | 8                   | 76                       | 320                         | -244                     |
| 2020-2021 | 1            | 7                | -6                     | 115            | 77                 | 81                   | 11                  | 284                      | 460                         | -176                     |
| Average   | 2            | 3                | -1                     | 216            | 73                 | 35                   | 6                   | 330                      | 348                         | -18                      |