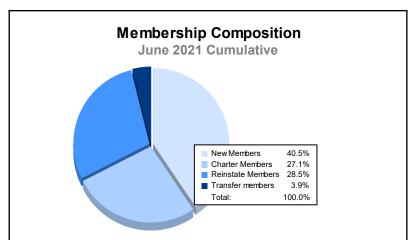

District 413 As of June 2021 Cumulative

| Year      | New<br>Clubs | Dropped<br>Clubs | Gain/<br>Loss<br>Clubs | New<br>Members | Charter<br>Members | Reinstate<br>Members | Transfer<br>Members | Total<br>Member<br>Added | Total<br>Members<br>Dropped | Gain/<br>Loss<br>Members |
|-----------|--------------|------------------|------------------------|----------------|--------------------|----------------------|---------------------|--------------------------|-----------------------------|--------------------------|
| 2016-2017 | 2            | 0                | 2                      | 490            | 75                 | 20                   | 1                   | 586                      | 253                         | 333                      |
| 2017-2018 | 7            | 2                | 5                      | 229            | 156                | 23                   | 3                   | 411                      | 367                         | 44                       |
| 2018-2019 | 2            | 2                | 0                      | 193            | 50                 | 42                   | 6                   | 291                      | 340                         | -49                      |
| 2019-2020 | 0            | 6                | -6                     | 52             | 7                  | 9                    | 8                   | 76                       | 320                         | -244                     |
| 2020-2021 | 1            | 7                | -6                     | 115            | 77                 | 81                   | 11                  | 284                      | 460                         | -176                     |
| Average   | 2            | 3                | -1                     | 216            | 73                 | 35                   | 6                   | 330                      | 348                         | -18                      |