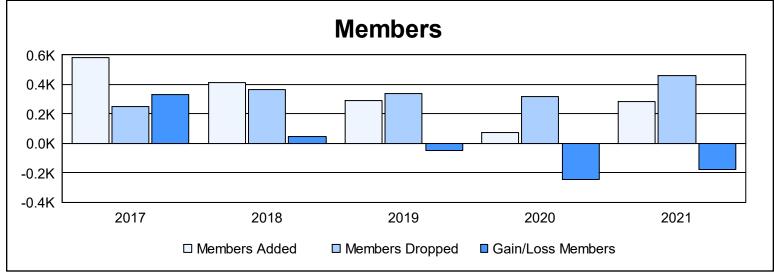

District 413 As of June 2021 Cumulative

| Year      | New<br>Clubs | Dropped<br>Clubs | Gain/<br>Loss<br>Clubs | New<br>Members | Charter<br>Members | Reinstate<br>Members | Transfer<br>Members | Total<br>Member<br>Added | Total<br>Members<br>Dropped | Gain/<br>Loss<br>Members |
|-----------|--------------|------------------|------------------------|----------------|--------------------|----------------------|---------------------|--------------------------|-----------------------------|--------------------------|
| 2016-2017 | 2            | 0                | 2                      | 490            | 75                 | 20                   | 1                   | 586                      | 253                         | 333                      |
| 2017-2018 | 7            | 2                | 5                      | 229            | 156                | 23                   | 3                   | 411                      | 367                         | 44                       |
| 2018-2019 | 2            | 2                | 0                      | 193            | 50                 | 42                   | 6                   | 291                      | 340                         | -49                      |
| 2019-2020 | 0            | 6                | -6                     | 52             | 7                  | 9                    | 8                   | 76                       | 320                         | -244                     |
| 2020-2021 | 1            | 7                | -6                     | 115            | 77                 | 81                   | 11                  | 284                      | 460                         | -176                     |
| Average   | 2            | 3                | -1                     | 216            | 73                 | 35                   | 6                   | 330                      | 348                         | -18                      |